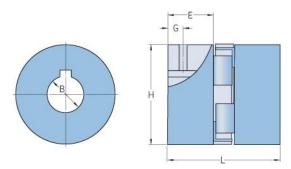

## PHE L075HUB

| Size                            | 75   |
|---------------------------------|------|
| Position threaded hole<br>G(mm) | 9    |
| Outer diameter<br>H(mm)         | 44.5 |
| Maximum bore                    | 24   |
| Set screw                       | M6   |
| Length E(mm)                    | 21   |
| Bore                            | -    |