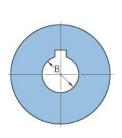

## PHE L070HUB

|   | G | E |   |  |
|---|---|---|---|--|
|   |   |   | F |  |
| 4 |   | 7 |   |  |
|   |   |   |   |  |
|   |   |   | L |  |

| Size                            | 70  |
|---------------------------------|-----|
| Position threaded hole<br>G(mm) | 9.5 |
| Outer diameter<br>H(mm)         | 35  |
| Maximum bore                    | 19  |
| Set screw                       | M6  |
| Length E(mm)                    | 19  |
| Bore                            | -   |
|                                 |     |