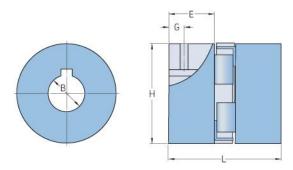

## PHE LO50HUB

| Size                            | 50   |
|---------------------------------|------|
| Position threaded hole<br>G(mm) | 6.5  |
| Outer diameter<br>H(mm)         | 27.5 |
| Maximum bore                    | 14   |
| Set screw                       | M6   |
| Length E(mm)                    | 16   |
| Bore                            | -    |