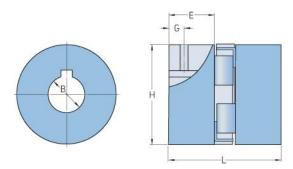

## PHE L035HUB

| Size                            | 35   |
|---------------------------------|------|
| Position threaded hole<br>G(mm) | -    |
| Outer diameter<br>H(mm)         | 15.9 |
| Maximum bore                    | 9.5  |
| Set screw                       | -    |
| Length E(mm)                    | 6.7  |
| Bore                            | 3.2  |